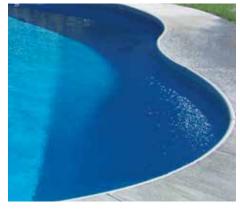

#### **CP2 Coping**

CP2 Concrete Receptor coping is used when pouring a concrete deck. The texture

coated aluminum bullnose design creates a seamless transition from deck to pool and provides a handhold for small hands to grasp. (Available on All Metric Pools)

## **Paver/Cantilever Coping**

Aluminum paver coping is perfect if you want to finish your pool with paver stones

or poured cantilever edge. This finishing option creates a beautiful flush apprearance around your entire pool. (Available on All Metric Pools)