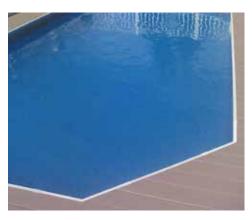

## **Standard 2" Coping**

Most Radiant Metric pools come with our Standard 2" coping. Available in

both white and grey, this sturdy PVC coping offers an inside track to hold your liner and an outer track to hold your Metric Custom Winter Cover. (Not available on Metric Grecian Pools)

# **Premium 4" Coping**

The Metric Premium Coping boasts a wide 4" profile, elegant bullnose exterior finish

and double tracks inside the pool.
Available in both white and grey, the internal double track accommodates the liner and a Radiant custom winter cover.
(Not available on Metric Freeform or Grecian Pools)