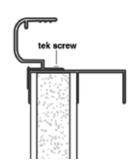

# **Premium 4" Coping**

The Metric Premium Coping boasts a wide 4" profile, elegant bullnose exterior finish

and double tracks inside the pool.
Available in both white and grey, the internal double track accommodates the liner and a Radiant custom winter cover.
(Not available on Metric Freeform or Grecian Pools)