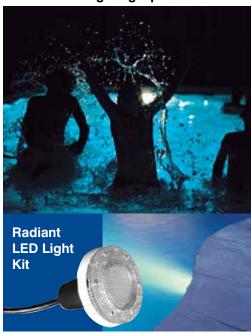

## **Wall Pattern Options:**





## **Liners Options:**





# LED Lighting Options:







# The strength and durability of all our liners are backed by a 15 year limited warranty.

In addition, every Metric Series Liner comes with our LinerPlus Extended Service Coverage. LinerPlus covers up to \$500 in labor and water expenses on any liner replacement covered under the standard 15 year warranty.

Wall and Liner Pattern colors are representative only and may vary slightly from actual colors. Please see dealer to view actual samples.







## **Standard 2" Coping**

Most Radiant Metric pools come with our Standard 2" coping. Available in



both white and grey, this sturdy PVC coping offers an inside track to hold your liner and an outer track to hold your Metric Custom Winter Cover. (Not available on Metric Grecian Pools)



# **Premium 4" Coping**

The Metric Premium Cop