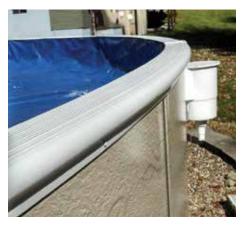

## **Standard 2" Coping**

Most Radiant Metric pools come with our Standard 2" coping. Available in

both white and grey, this sturdy PVC coping offers an inside track to hold your liner and an outer track to hold your Metric Custom Winter Cover. (Not available on Metric Grecian Pools)