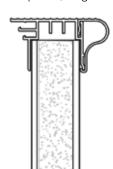

# **Premium 4" Coping**

The Metric Premium Coping boasts a wide 4" profile, elegant bullnose exterior finish

and double tracks inside the pool.
Available in both white and grey, the internal double track accommodates the liner and a Radiant custom winter cover.
(Not available on Metric Freeform or Grecian Pools)