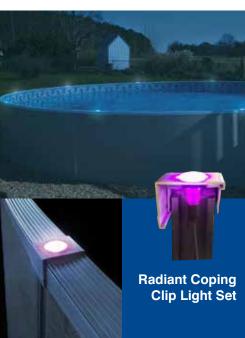

## **Wall Pattern Options:**





## **Liners Options:**





# LED Lighting Options:







# The strength and durability of all our liners are backed by a 15 year limited warranty.

In addition, every Metric Series Liner comes with our LinerPlus Extended Service Coverage. LinerPlus covers up to \$500 in labor and water expenses on any liner replacement covered under the standard 15 year warranty.

Wall and Liner Pattern colors are representative only and may vary slightly from actual colors. Please see dealer to view actual samples.







## **Standard 2" Coping**

Most Radiant Metric pools come with our Standard 2" coping. Available in



both white and grey, this sturdy PVC coping offers an inside track to hold your liner and an outer track to hold your Metric Custom Winter Cover. (Not available on Metric Grecian Pools)



# **Premium 4" Coping**

The Metric Premium Copin