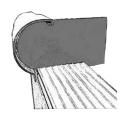

## **Paver/Cantilever Coping**

Aluminum paver coping is perfect if you want to finish your pool with paver stones

or poured cantilever edge. This finishing option creates a beautiful flush apprearance around your entire pool. (Available on All Metric Pools)