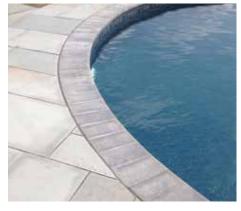

## **Paver/Cantilever Coping**

Aluminum paver coping is perfect if you want to finish your pool with paver stones

or poured cantilever edge. This finishing option creates a beautiful flush apprearance around your entire pool. (Available on All Metric Pools)