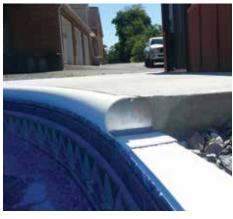

#### **CP2 Coping**

CP2 Concrete Receptor coping is used when pouring a concrete deck. The texture

coated aluminum bullnose design creates a seamless transition from deck to pool and provides a handhold for small hands to grasp. (Available on All Metric Pools)