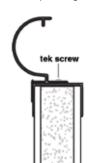

## **Standard 2" Coping**

Most Radiant Metric pools come with our Standard 2" coping. Available in

both white and grey, this sturdy PVC coping offers an inside track to hold your liner and an outer track to hold your Metric Custom Winter Cover. (Not available on Metric Grecian Pools)