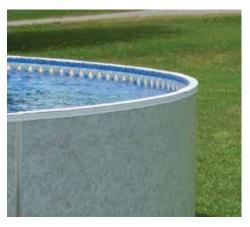

#### **CP2 Coping**

CP2 Concrete Receptor coping is used when pouring a concrete deck. The texture

coated aluminum bullnose design creates a seamless transition from deck to pool and provides a handhold for small hands to grasp. (Available on All Metric Pools)